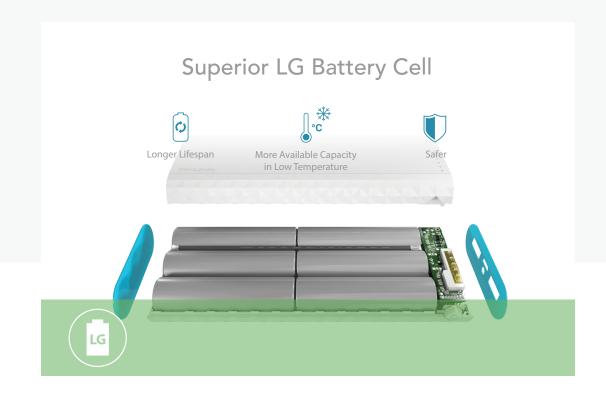

#### Superior LG Battery Cell

All rechargeable batteries have a limited lifespan and the available capacity is to diminish in the cold weather.

Benefiting from advanced battery technology of superior LG battery cells, Ally series power banks reduce the self-aging helping to maximize the lifespan of power bank, and retain more available capacity in cold season.