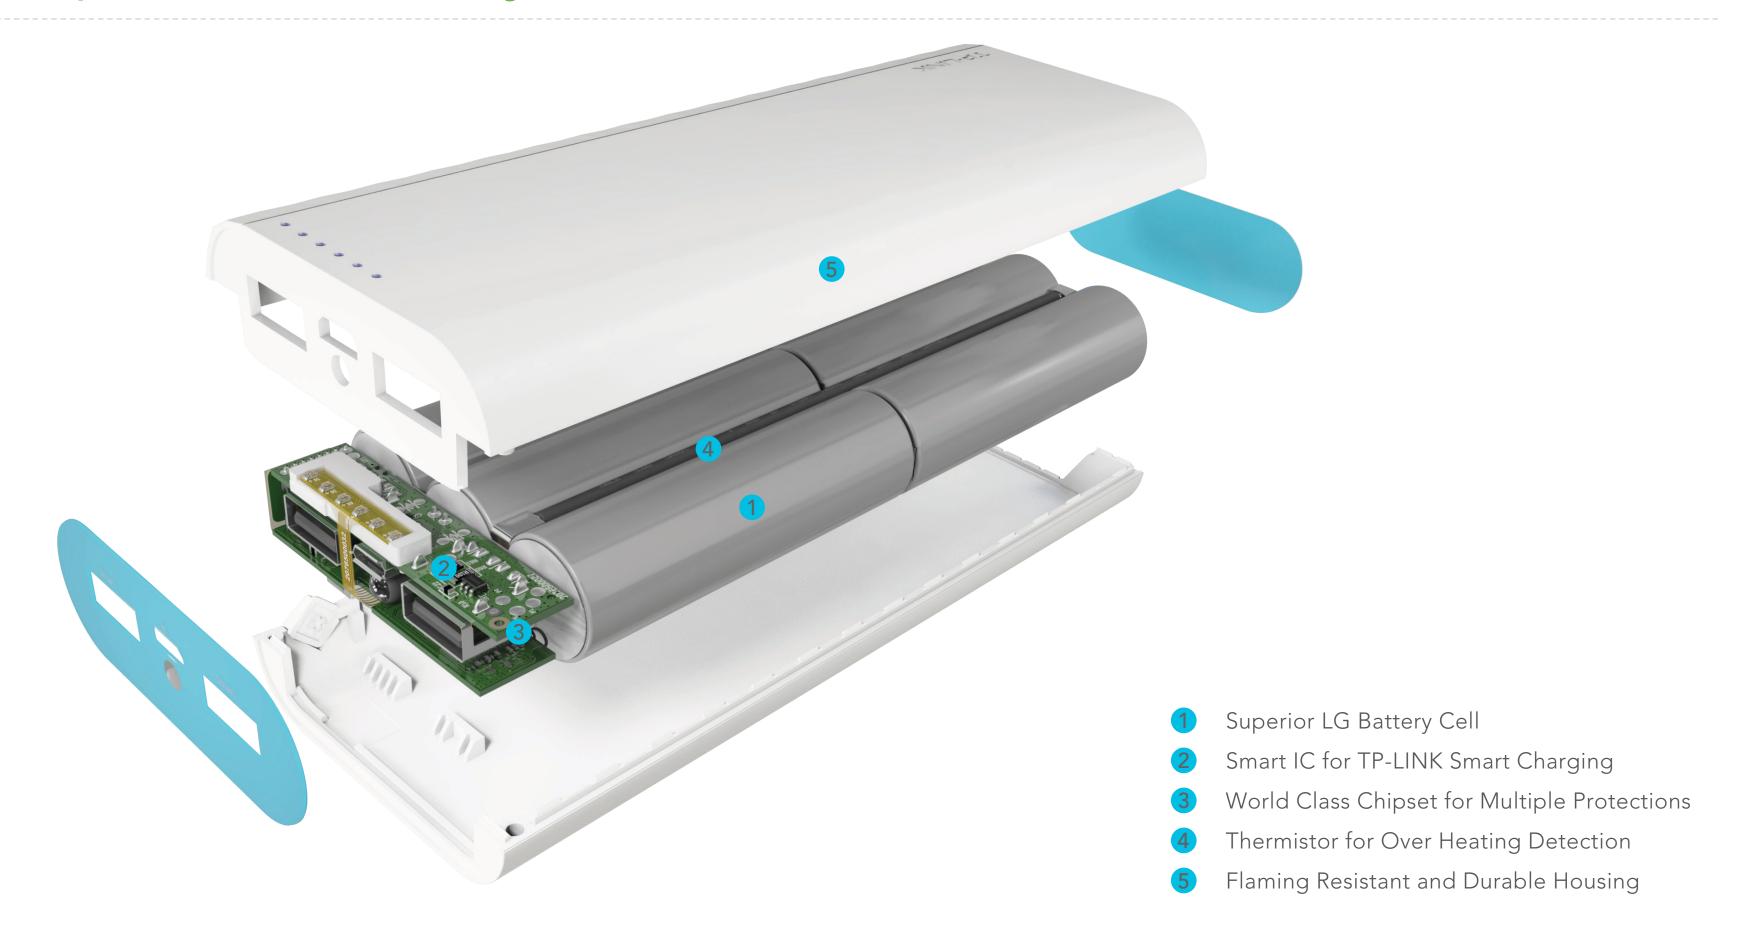

#### Superior LG Battery Cell

All rechargeable batteries have a limited lifespan and the available capacity is to diminish in the cold weather.

Benefiting from advanced battery technology of superior LG battery cells, Ally series power banks reduce the self-aging helping to maximize the lifespan of power bank, and retain more available capacity in cold season.

#### A Safe and Reliable Power Supply

The power bank is a reliable power bank with superior quality that comes equipped with 6 in 1 complete safety protection against damage caused by short circuit, over-voltage, over-current, over-charge, over-discharge, and over-heating.