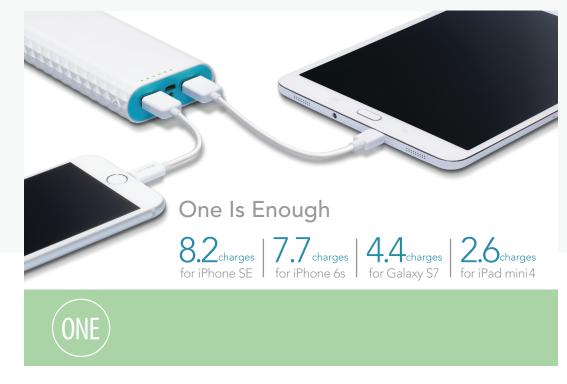

#### One Is Enough

TL-PB15600 is an enormous capacity 15600mAh power bank from Ally series. The ultra high capacity working together with high energy efficiency, delivers more power and charges more times for all your devices. A TL-PB15600 carries enough power for most circumstances, even a long trip or a family gathering.