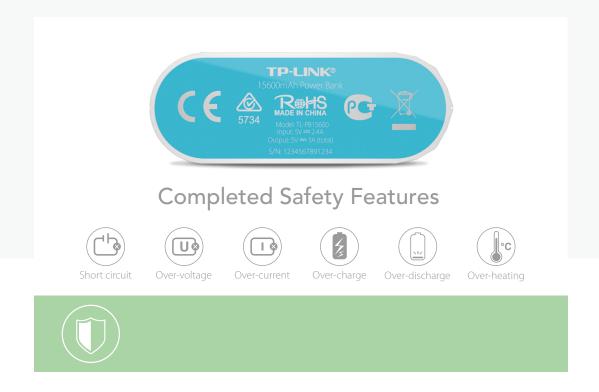

#### A Safe and Reliable Power Supply

The power bank is a reliable power bank with superior quality that comes equipped with 6 in 1 complete safety protection against damage caused by short circuit, over-voltage, over-current, over-charge, over-discharge, and over-heating.